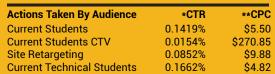

### **Prospects**

**HHH** 

\*Click Through Rate: Clicks divided by ads delivered \*\*Cost Per Click: Dollars spent divided by clicks

0.0143

Total clicks on ads

4,987

Cost per click (CPC\*\*)

\$12.52

Click through rate (CTR\*)

0.1145%

 By Audience
 Actions
 \*\*\*CPA

 Current Students
 4,874
 \$4.85

 Current Students CTV
 6,331
 \$5.48

 Site Retargeting
 22,015
 \$0.13

 Current Technical Students
 215
 \$6.21