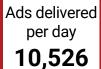

 3,031,401
 30,314
 \$0.0078

 828,655
 8,287
 \$0.0418

 329,890
 3,299
 \$0.0084

 166,626
 1,666
 \$0.0080

Ads delivered per day

43,566

Average cost per ad

\$0.0143